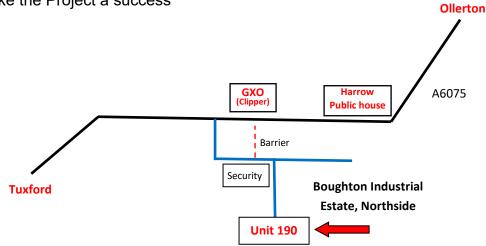

#### **Head Office & Warehouse**

The Furniture Project Nottinghamshire Head Office and Warehouse is located in Unit 190 Boughton Industrial Estate North, Boughton, Newark, Notts. NG22 9LD.

Tel: 01623 836410.