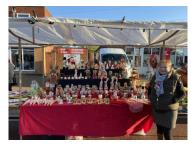

#### **Annual Christmas Lights Switch On and Market**

On 25th November we had a stall at the local Ollerton & Boughton

Christmas lights switch on and kept our shop open until 7pm. We had a tombola at the shop and free hot chocolate and mince pies.

It was lovely to take part in a local community event and promote the work we do. On the stall we sold

handmade wreathes, Christmas stockings and upcycled gifts / ornaments made by our volunteers as well as sweets and stocking fillers.