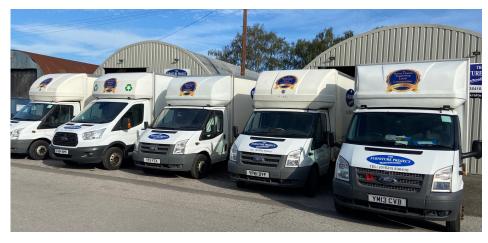

The Project operates five vehicles six days a week assisted by volunteers, and community service placements. We cover Mansfield, Newark, Retford, Worksop, Nottingham and all the villages in between as well as parts of Lincolnshire and some parts of Derbyshire.

#### **Head Office & Warehouse**

The Furniture Project Nottinghamshire Head Office and Warehouse is located in Unit 190 Boughton Industrial Estate North, Boughton, Newark, Notts. NG22 9LD.

Tel: 01623 836410.