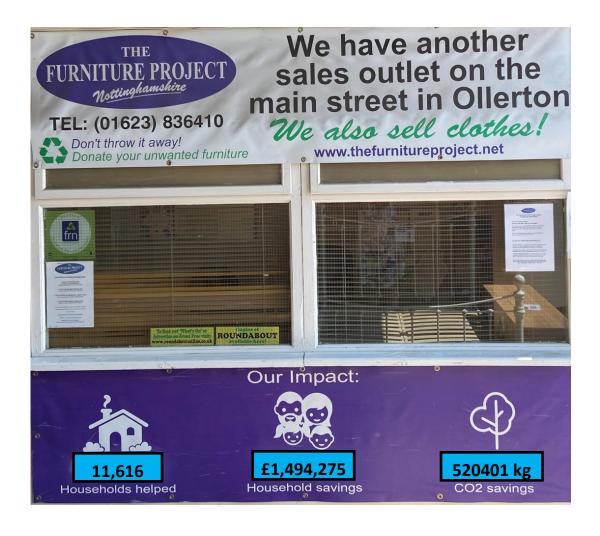

#### #WhoKnew

Between April 2022—March 2023

We delivered essential furniture and household items to **1043** households in need

#HelpingPeopleInNeed #CommunitiesWorkingTogether

Between April 2022 – March 2023 we collected 14,520 donated items.

Using the Reuse Network Impact Calculator this meant we had the following impact:

|        | The Furniture Project: PROBATION PLACEMENT STATISTICS |              |             |         |   |                   |                |       |           |  |
|--------|-------------------------------------------------------|--------------|-------------|---------|---|-------------------|----------------|-------|-----------|--|
|        | A pr 22 - Mar 23                                      |              |             |         |   |                   |                |       |           |  |
| Month: |                                                       | Attendances: | Hrs Worked: | No FTA: |   |                   |                |       |           |  |
|        | Probation Service                                     | 36           | 261.25      | 7       |   |                   |                |       |           |  |
| Apr-22 | FT OBBLIOTI SETVICE                                   | 36           | 261.25      | 7       |   |                   |                |       |           |  |
| May-22 | Probation Service                                     | 23           | 165.5       | 10      |   |                   |                |       |           |  |
| ,      |                                                       | 23           | 165.5       | 10      |   |                   |                |       |           |  |
| Jun-22 | Probation Service                                     | 20           | 144.75      | 3       |   |                   |                |       |           |  |
|        |                                                       | 20           | 144.75      | 3       |   |                   |                |       |           |  |
| Jul-22 | Probation Service                                     | 21           | 141         | 4       |   |                   |                |       |           |  |
|        |                                                       | 21           | 141         | 4       |   |                   |                |       |           |  |
| Aug-22 | Probation Service                                     | 11           | 72.5        | 2       |   |                   |                |       |           |  |
|        |                                                       | 11           | 72.5        | 2       |   |                   |                |       |           |  |
| Sep-22 | Probation Service                                     | 6            | 34.25       | 2       |   |                   |                |       |           |  |
|        |                                                       | 6            | 34.25       | 2       |   |                   |                |       |           |  |
| Oct-22 | Probation Service                                     | 16           | 108.5       | 1       |   |                   |                |       |           |  |
|        |                                                       | 16           | 108.5       | 1       |   |                   |                |       |           |  |
| Nov-22 | Probation Service                                     | 15           | 98          | 9       |   |                   |                |       |           |  |
|        |                                                       | 15           | 98          | 9       |   |                   |                |       |           |  |
| Dec-22 | Probation Service                                     | 9            | 55.25       | 7       |   |                   |                |       |           |  |
|        |                                                       | 9            | 55.25       | 7       |   |                   |                |       |           |  |
| Jan-23 | Probation service                                     | 12           | 72.75       | 0       |   |                   |                |       |           |  |
|        |                                                       | 12           | 72.75       | 0       |   |                   |                |       |           |  |
| Feb-23 | Probation Service                                     | 6            | 38          | 1       |   |                   |                |       |           |  |
|        |                                                       | 6            | 38          | 1       |   |                   |                |       |           |  |
| Mar-23 | Probation Service                                     | 14           | 93.75       | 0       |   |                   |                |       |           |  |
|        |                                                       | 14           | 93.75       | 0       |   |                   |                |       |           |  |
|        |                                                       |              |             |         |   |                   |                |       |           |  |
|        |                                                       |              |             |         |   |                   |                |       |           |  |
|        | TOTAL YR                                              | 189          | 1285.5      | 46      |   | *Yearly           | Stats: Apr 202 |       | 3         |  |
|        |                                                       |              |             |         |   |                   | No of People:  | Male: | Female:   |  |
|        |                                                       |              |             |         | P | robation Service: | 28             | 27    | 1         |  |
|        |                                                       |              |             |         |   |                   |                |       |           |  |
|        |                                                       |              |             |         |   |                   |                |       | <b>——</b> |  |
|        |                                                       |              |             |         |   |                   |                |       |           |  |
|        |                                                       |              |             |         |   |                   | 28             | 27    | 1         |  |